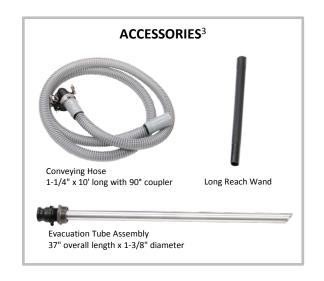

- <sup>1</sup> Do not operate the Dual Force Vac Drum Pump at less than 50 psig
- <sup>2</sup> Flow rates are based on a liquid viscosity of 0.8 cPs
- <sup>3</sup> Also includes 5 micron compressed air filter (not shown)