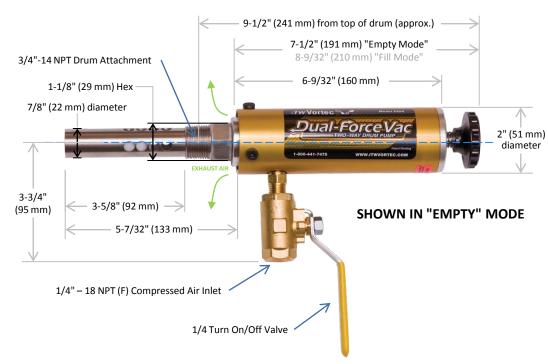

## **Dual-Force Vac Drum Pump**

| SPECIFICATIONS |                                      |     |                 |      |            |      |                        |            |                         |            |        |     |
|----------------|--------------------------------------|-----|-----------------|------|------------|------|------------------------|------------|-------------------------|------------|--------|-----|
| Product        | Compressed Air Pressure <sup>1</sup> |     | Air Consumption |      | Vacuum     |      | Fill Rate <sup>2</sup> |            | Empty Rate <sup>2</sup> |            | Weight |     |
|                | psig                                 | bar | scfm            | slpm | inch of Hg | kPa  | gal per min            | li per min | gal per min             | li per min | lbs    | kg  |
| 2109           | 50                                   | 3.5 | 15              | 425  | 6.7        | 22.7 | 29.5                   | 112        | 37                      | 140        | 10     | 4.5 |
|                | 100                                  | 6.9 | 23              | 651  | 9.5        | 32.2 | 33                     | 125        | 33                      | 125        |        |     |

- <sup>1</sup> Do not operate the Dual Force Vac Drum Pump at less than 50 psig
- <sup>2</sup> Flow rates are based on a liquid viscosity of 0.8 cPs
- <sup>3</sup> Also includes 5 micron compressed air filter (not shown)